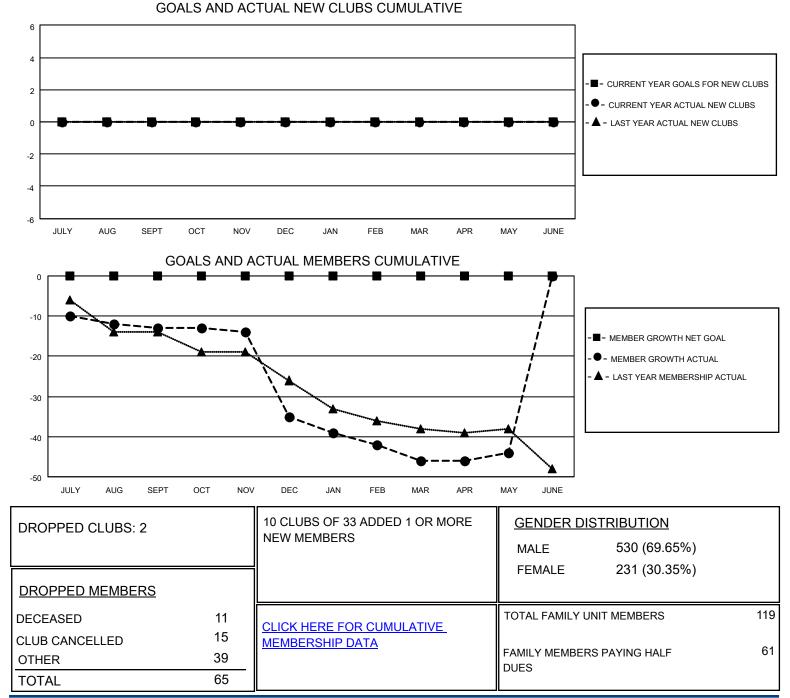

## LOCATION PENNSYLVANIA

District 14 K

Results as of: 5/31/2021

| Clubs                 |               |           |               | Members               |                          |                         |                                                    |
|-----------------------|---------------|-----------|---------------|-----------------------|--------------------------|-------------------------|----------------------------------------------------|
| RESULTS FOR 2020-2021 |               |           |               | RESULTS FOR 2020-2021 |                          |                         |                                                    |
| QUARTER               | NEW CLUB GOAL | NEW CLUBS | DROPPED CLUBS | QUARTER               | EMBER GROWTH NET<br>GOAL | MEMBER GROWTH<br>ACTUAL | DROPPED<br>MEMBERS ACTUAL<br>(including transfers) |
| JULY/AUG/SEPT         | 0             | 0         | 0             | JULY/AUG/SEPT         | 0                        | 7                       | 16                                                 |
| OCT/NOV/DEC           | 0             | 0         | 2             | OCT/NOV/DEC           | 0                        | 7                       | 29                                                 |
| JAN/FEB/MAR           | 0             | 0         | 0             | JAN/FEB/MAR           | 0                        | 1                       | 12                                                 |
| APR/MAY/JUNE          | 0             | 0         | 0             | APR/MAY/JUNE          | 0                        | 11                      | 8                                                  |